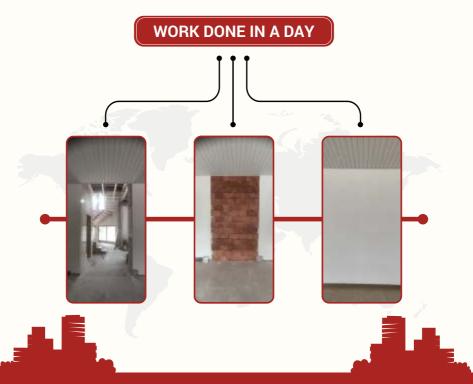

### LIGHT WEIGHT CONCRETE IS A SERIOUS GAME CHANGER TO THE MARKET. HOW? As the product is light in weight, so:

- Construction will be light and easy, hence less efforts required & faster construction achieved without any compromise on the quality or strength of the product/result.
- Constructing buildings above level 2 will be lighter now. As you go higher, the burden on the foundation increases, but by using ours you can go higher with lighter load.
- A key ingredient in our light weight concrete is Pond ash, a waste generated by thermal power plants. Each day, tons of it is generated and disposed of in lakes. As the construction industry is a major contributor to carbon emissions, utilizing this waste material not only reduces the burden on the environment but also results in a eco-friendly construction.

### **PRODUCT FEATURES**

Interlocking / Stackable **Reusable Blocks** Light Weight (60% less) **No Mortar Required** 

**No Plaster Required** 

**No Curing Required** 

**Earthquake Resistant** 

**Fastest Construction** 